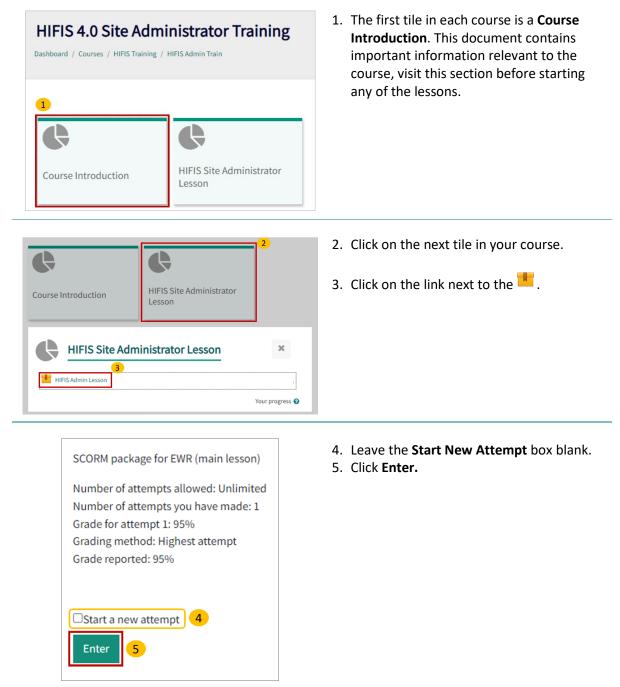

## How to Start a New Course

## Scope:

Tips and tricks for navigating through your course.